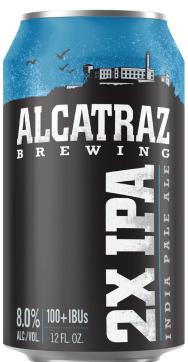

# WHY FSCAPE?

**DESCRIPTION:** Alcatraz - a world renown name with over 2 million

visitors a year. Alcatraz Brewing is named after the legendary rock in San Francisco Bay — iconic, cold,

2X IPA

**ABV**: 8.0% **IBU**: 100

SRM: 12 (Copper) PACKAGE: 4-packs of 12oz.

cans and draft

**PRICING:** Approximately

\$9.99 retail

**HOPS:** Cascade, Willamette, and Columbus

FLAVOR: Douglas Fir,

grapefruit, refreshing, complex, and lingering **DOUBLE COLD BREW** 