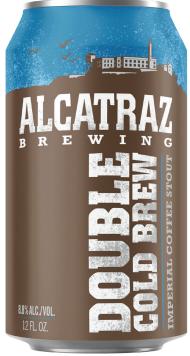

**ABV:** 8.8% **IBU**: 30

**SRM**: 35 (Dark Espresso) PACKAGE: 4-packs of 12oz.

cans and draft

**PRICING:** Approximately

\$9.99 retail

**COFFEE:** High elevation

Guatemalan beans FLAVOR: Not sweet, or dry. A

complex balance in-between.